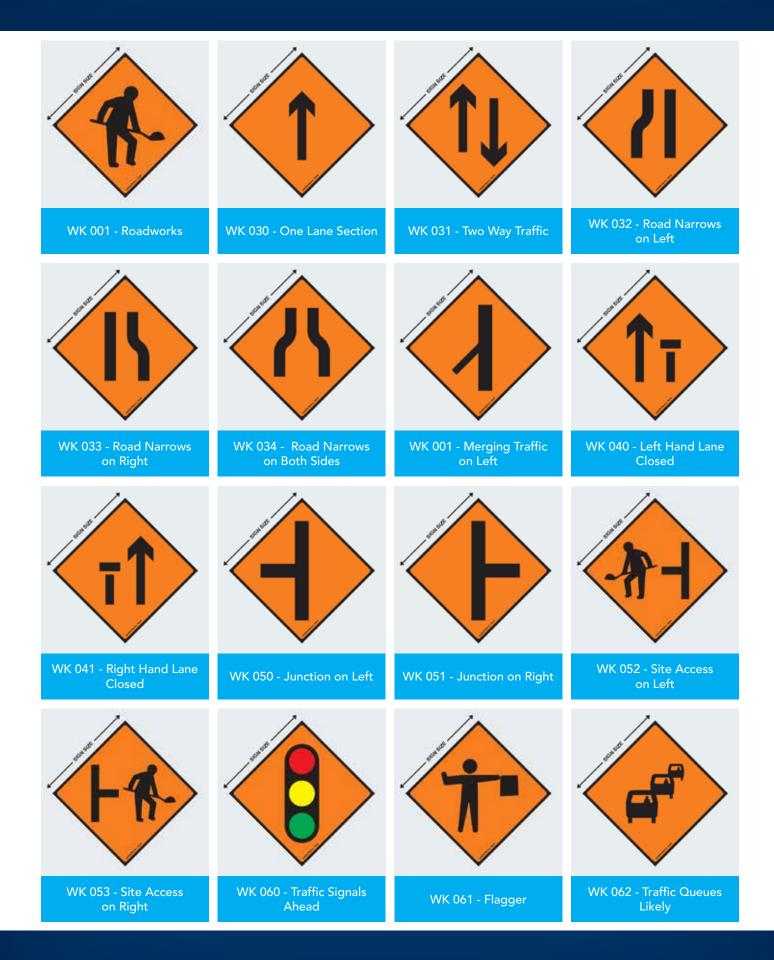

# Temporary Roadworks Signs

#### SAFETY SIGNS EXPRESS



Safety Signs Express, Unit 1 Merchant's Quay Business Quarter, Kilrush, Co. Clare, V15 FN53

## **Temporary Roadworks Signs**

# SAFETY SIGNS



# **Temporary Roadworks Signs**

# SAFETY SIGNS



### **Roadworks & Hazard Signs**

# SAFETY SIGNS



## **Supplementary Plates**

#### SAFETY SIGNS EXPRESS



Safety Signs Express, Unit 1 Merchant's Quay Business Quarter, Kilrush, Co. Clare, V15 FN53

#### **Supplementary Plates**

# SAFETY SIGNS



- NRA compliant
- Produced using PEG (Prismatic Engineering Grade) class RA1 reflective background with printed graphics
- Very high reflective values for improved long distance visibility at night
- Available on 5mm corriboard, 9mm corriboard, rigid black pvc or aluminium composite

#### Don't see the sign you need? Ask us and we will produce it f