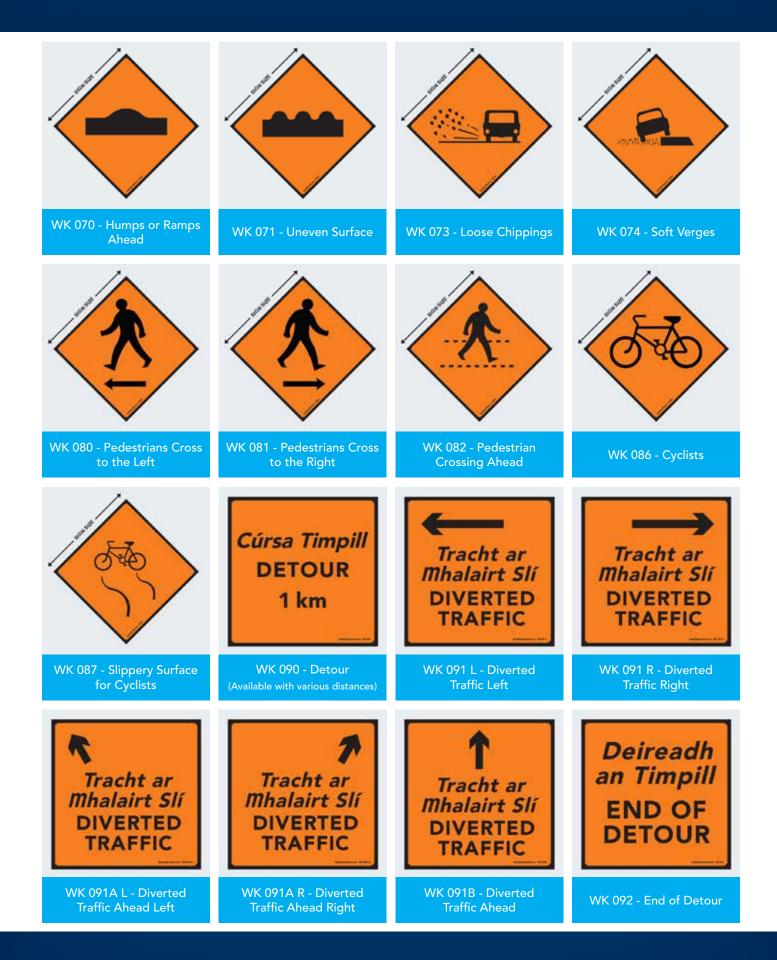

# Temporary Roadworks Signs

#### SAFETY SIGNS EXPRESS



Safety Signs Express, Unit 1 Merchant's Quay Business Quarter, Kilrush, Co. Clare, V15 FN53

## **Temporary Roadworks Signs**

# SAFETY SIGNS



# **Temporary Roadworks Signs**

# SAFETY SIGNS



### **Roadworks & Hazard Signs**

# SAFETY SIGNS



## **Supplementary Plates**

#### SAFETY SIGNS EXPRESS



Safety Signs Express, Unit 1 Merchant's Quay Business Quarter, Kilrush, Co. Clare, V15 FN53

#### **Supplementary Plates**

# SAFETY SIGNS



- NRA compliant
- Produced using PEG (Prismatic Engineering Grade) class RA1 reflective background with printed graphics
- Very high reflective values for improved long distance visibility at night
- Available on 5mm corriboard, 9mm corriboard, rigid black pvc or aluminium composite

#### Don't see the sign you need? Ask us and we will produce it for you.

**Please Note:** Roadworks signs are typically placed in environments where they are vunerable to damage and may have relatively shorter