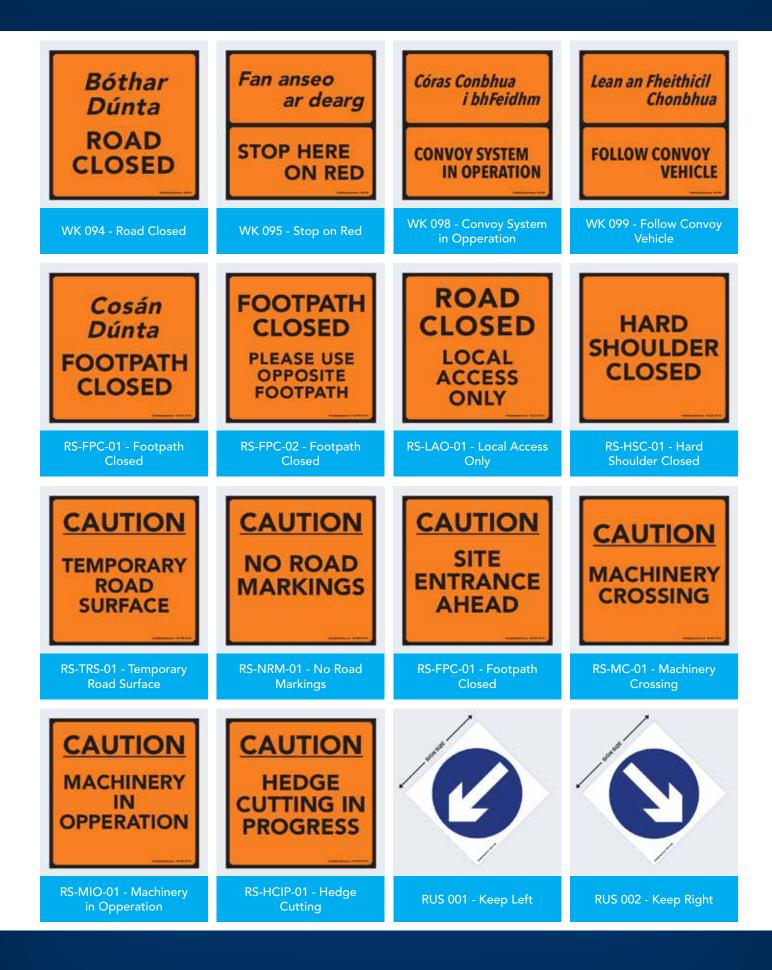

# Temporary Roadworks Signs

#### SAFETY SIGNS EXPRESS



Safety Signs Express, Unit 1 Merchant's Quay Business Quarter, Kilrush, Co. Clare, V15 FN53

## **Temporary Roadworks Signs**

# SAFETY SIGNS



# **Temporary Roadworks Signs**

# SAFETY SIGNS



### **Roadworks & Hazard Signs**

# SAFETY SIGNS



## **Supplementary Plates**

#### SAFETY SIGNS EXPRESS



Safety Signs Express, Unit 1 Merchant's Quay Business Quarter, Kilrush, Co. Clare, V15 FN53

#### **Supplementary Plates**

# SAFETY SIGNS



- NRA compliant
- Produced using PEG (Prismatic Engineering Grade) class RA1 reflective background with printed graphics
- Very high reflective values for improved long distance visibility at night
- Available on 5mm corriboard, 9mm corriboard, rigid black pvc or aluminium composite

#### Don't see the sign you need? Ask us and we will produce it for you.

**Please Note:** Roadworks signs are typically placed in environments where they are vunerable to damage and may have relatively shorter lifespans than permently fixed signs. With this in