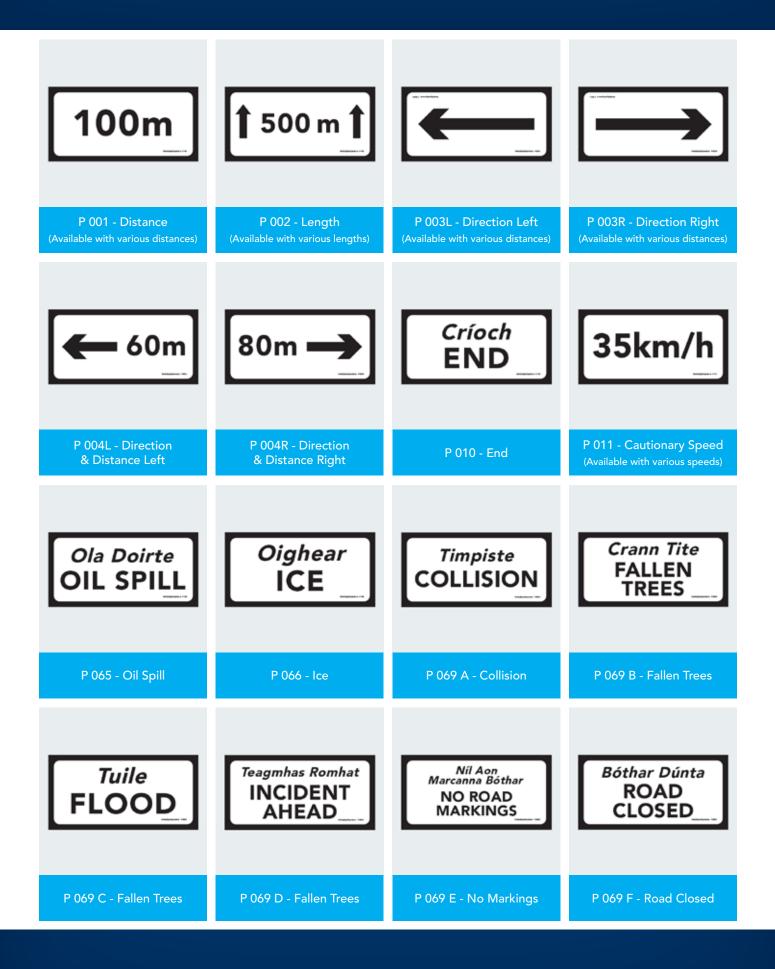

# Temporary Roadworks Signs

#### SAFETY SIGNS EXPRESS



Safety Signs Express, Unit 1 Merchant's Quay Business Quarter, Kilrush, Co. Clare, V15 FN53

## **Temporary Roadworks Signs**

# SAFETY SIGNS



# **Temporary Roadworks Signs**

# SAFETY SIGNS



### **Roadworks & Hazard Signs**

# SAFETY SIGNS



## **Supplementary Plates**

#### SAFETY SIGNS EXPRESS



Safety Signs Express, Unit 1 Merchant's Quay Business Quarter, Kilrush, Co. Clare, V15 FN53

#### **Supplementary Plates**

# SAFETY SIGNS



- NRA compliant
- Produced using PEG (Prismatic Engineering Grade) class RA1 reflective background with printed graphics
- Very high reflective values for improved long distance visibility at night
- Available on 5mm corriboard, 9mm corriboard, rigid black pvc or aluminium composite

#### Don't see the sign you need? Ask us and we will produce it for you.

**Please Note:** Roadworks signs are typically placed in environments where they are vunerable to damage and may have relatively shorter lifespans than permently fixed signs. With this in mind, and in order to offer the most affordable prices, we typically produce our roadworks signs by printing