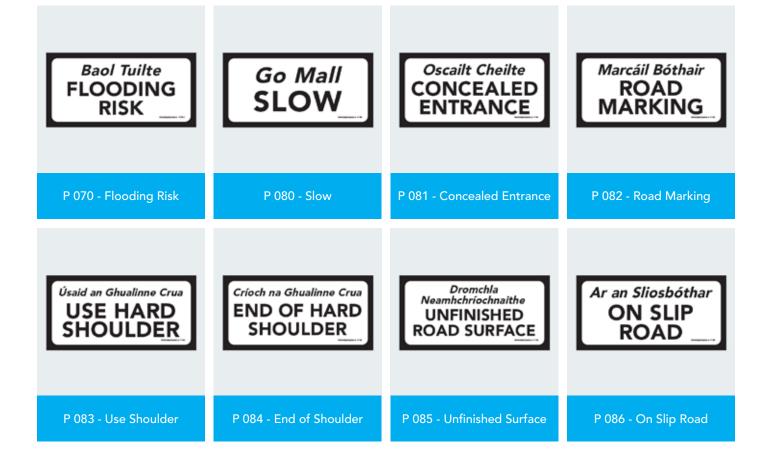

# Temporary Roadworks Signs

#### SAFETY SIGNS EXPRESS



Safety Signs Express, Unit 1 Merchant's Quay Business Quarter, Kilrush, Co. Clare, V15 FN53

## **Temporary Roadworks Signs**

# SAFETY SIGNS



# **Temporary Roadworks Signs**

# SAFETY SIGNS



### **Roadworks & Hazard Signs**

# SAFETY SIGNS



## **Supplementary Plates**

#### SAFETY SIGNS EXPRESS



Safety Signs Express, Unit 1 Merchant's Quay Business Quarter, Kilrush, Co. Clare, V15 FN53

#### **Supplementary Plates**

# SAFETY SIGNS



- NRA compliant
- Produced using PEG (Prismatic Engineering Grade) class RA1 reflective background with printed graphics
- Very high reflective values for improved long distance visibility at night
- Available on 5mm corriboard, 9mm corriboard, rigid black pvc or aluminium composite

#### Don't see the sign you need? Ask us and we will produce it for you.

**Please Note:** Roadworks signs are typically placed in environments where they are vunerable to damage and may have relatively shorter lifespans than permently fixed signs. With this in mind, and in order to offer the most affordable prices, we typically produce our roadworks signs by printing onto the reflective film and do not use an over laminate. As the graphics are not laminated they are vulnerable to possible scratching and fad