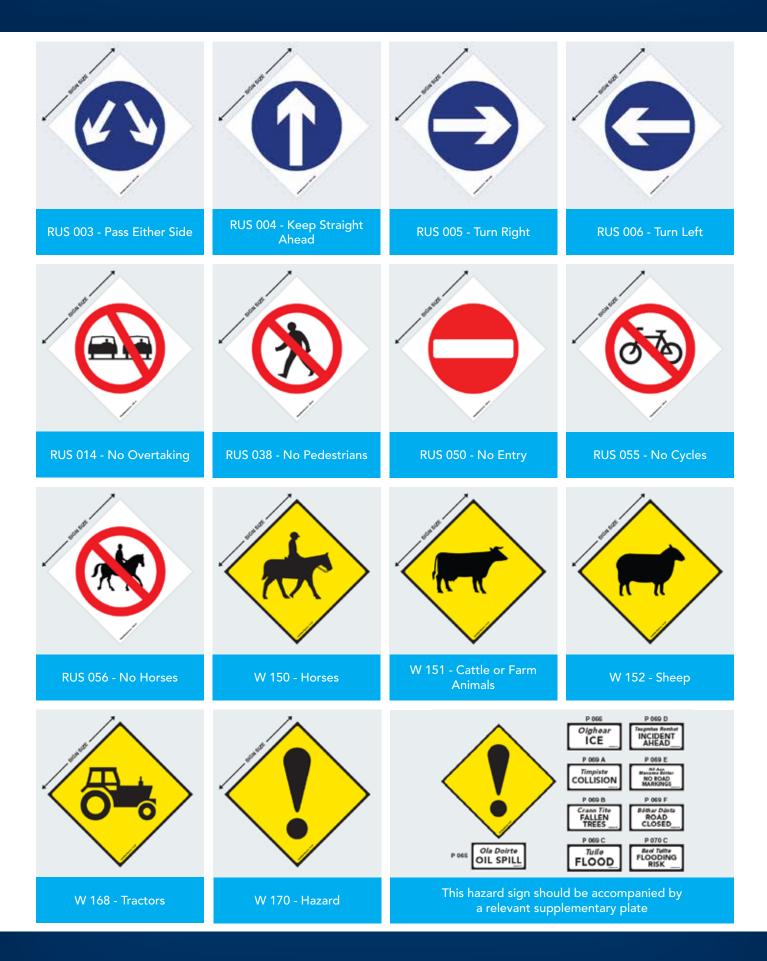

### **Roadworks & Hazard Signs**

## **Supplementary Plates**

#### **Supplementary Plates**